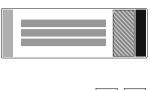

### **Medium Insert**

Colours according to DIN 2403 possible, COLOURED-THROUGH, resistant to friction, UV resistant, individually-arranged approx. 10 x 45 mm

### Information Field

Individual inscriptions possible, special printing/stoving process, resistant to friction, particular acids, alkalis and solvents, UV resistant approx. 85 x 40 mm

**Insert for Flow Direction** 

## **Dimensions of Thermo UV Sign:**

Total sign size: 140 x 50 mm

Medium insert: approx. 10 x 45 mm

Insert for flow direction: approx. 20 x 45 mm Information field: approx. 85 x 40 mm

Thickness of medium insert,