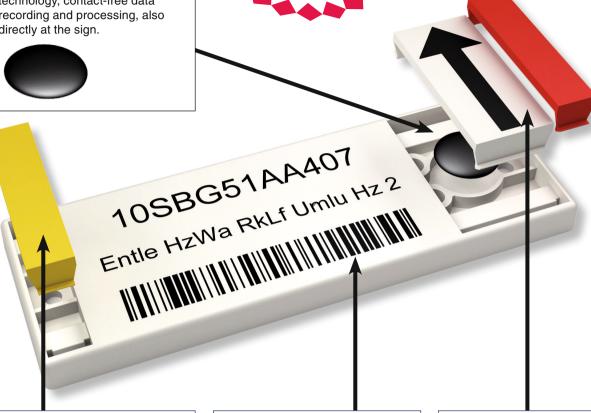

V2A

Franken Plastik

Data carriers that can be individually inscribed using read-write technology, contact-free data recording and processing, also directly at the sign.

### **Medium Insert**

Colours according to DIN 2403 possible, COLOURED-THROUGH, resistant to friction, UV resistant, individually-arranged approx. 10 x 45 mm

### Information Field

Individual inscriptions possible, special printing/stoving process, resistant to friction, particular acids, alkalis and solvents, UV resistant approx. 85 x 40 mm

**Insert for Flow Direction** 

Flow direction upwards, downwards,

to the left or the right, COLOURED-

THROUGH, resistant to friction, UV

resistant, individually-arranged

approx. 20 x 45 mm