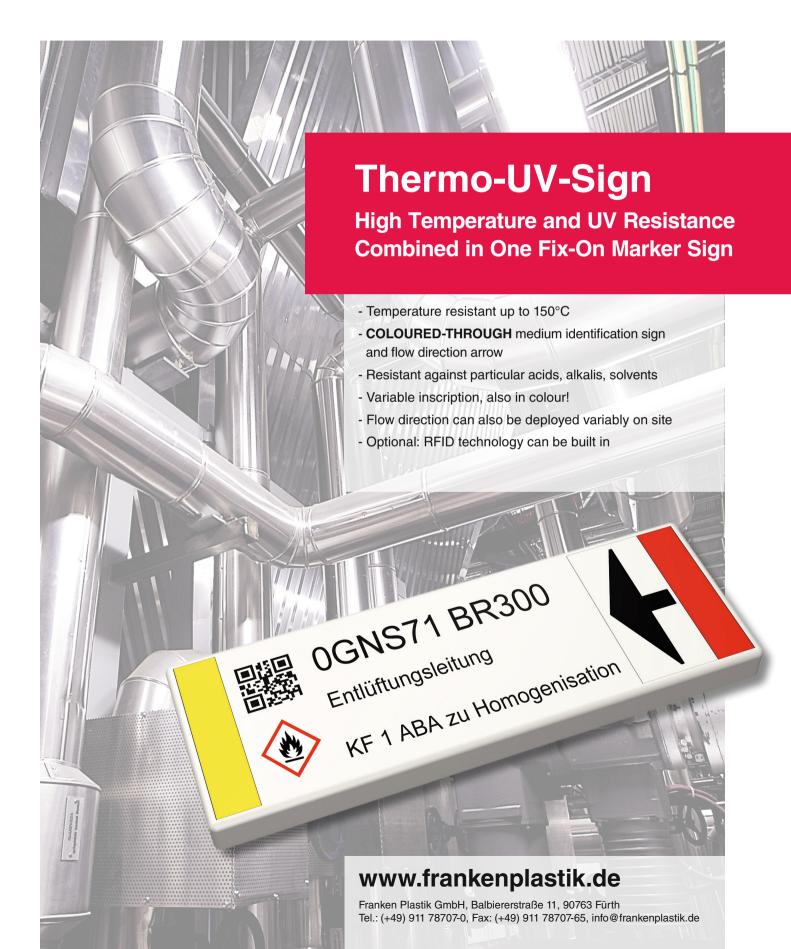

# Thermo UV Sign and its Advantages:

- High temperature resistance up to 150°C
- Resistant to particular acids, alkalis and solvents
- COLOURED-THROUGH medium identification and flow direction arrow
- Many variations as a result of individual inscription, various medium identifications according to DIN 2403
- Comprehensive program of fastening systems
- Resistant to UV rays

# Thermo UV Sign ideal for

Chemicals – Refineries – Power Stations – Industrial Plants and much more...

## **Dimensions of Thermo UV Sign:**

Total sign size: 140 x 50 mm

Medium insert: approx. 10 x 45 mm

Insert for flow direction: approx. 20 x 45 mm Information field: approx. 85 x 40 mm

Thickness of medium insert,