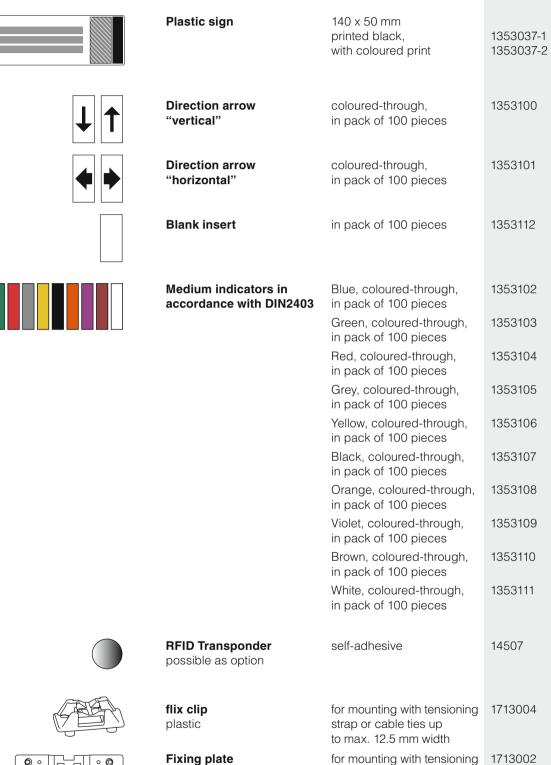

### **Medium Insert**

Colours according to DIN 2403 possible, COLOURED-THROUGH, resistant to friction, UV resistant, individually-arranged approx. 10 x 45 mm

### Information Field

Individual inscriptions possible, special printing/stoving process, resistant to friction, particular acids, alkalis and solvents, UV resistant approx. 85 x 40 mm

**Insert for Flow Direction** 

Flow direction upwards, downwards,

to the left or the right, COLOURED-

THROUGH, resistant to friction, UV

resistant, individually-arranged

approx. 20 x 45 mm

# Medium indicators in accordance with DIN2403

## **Dimensions of Thermo UV Sign:**

Total sign size: 140 x 50 mm

Medium insert: approx. 10 x 45 mm

Insert for flow direction: approx. 20 x 45 mm Information field: approx. 85 x 40 mm

Thickness of medium insert,