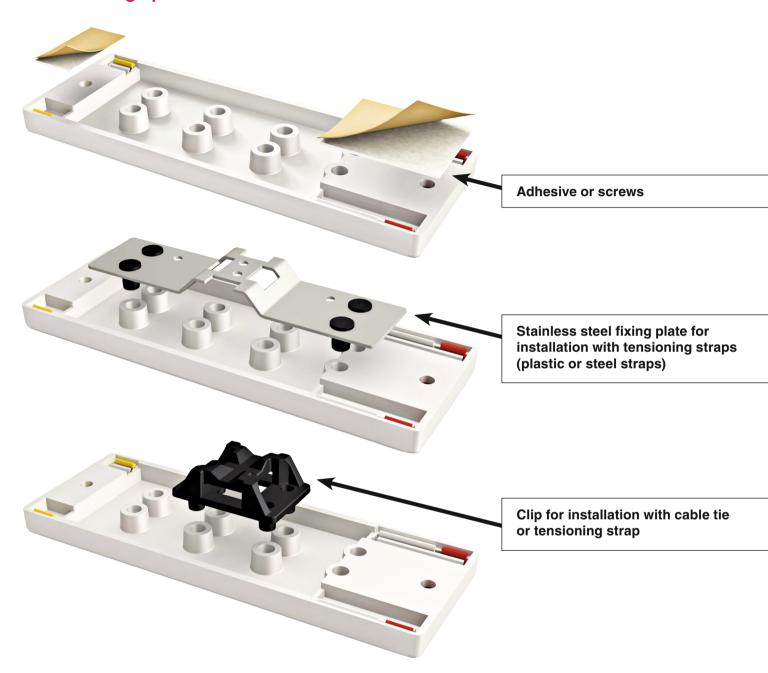

# The fastening options:

Alternatively, the Thermo UV Sign can also be attached using conventional screws and plugs.